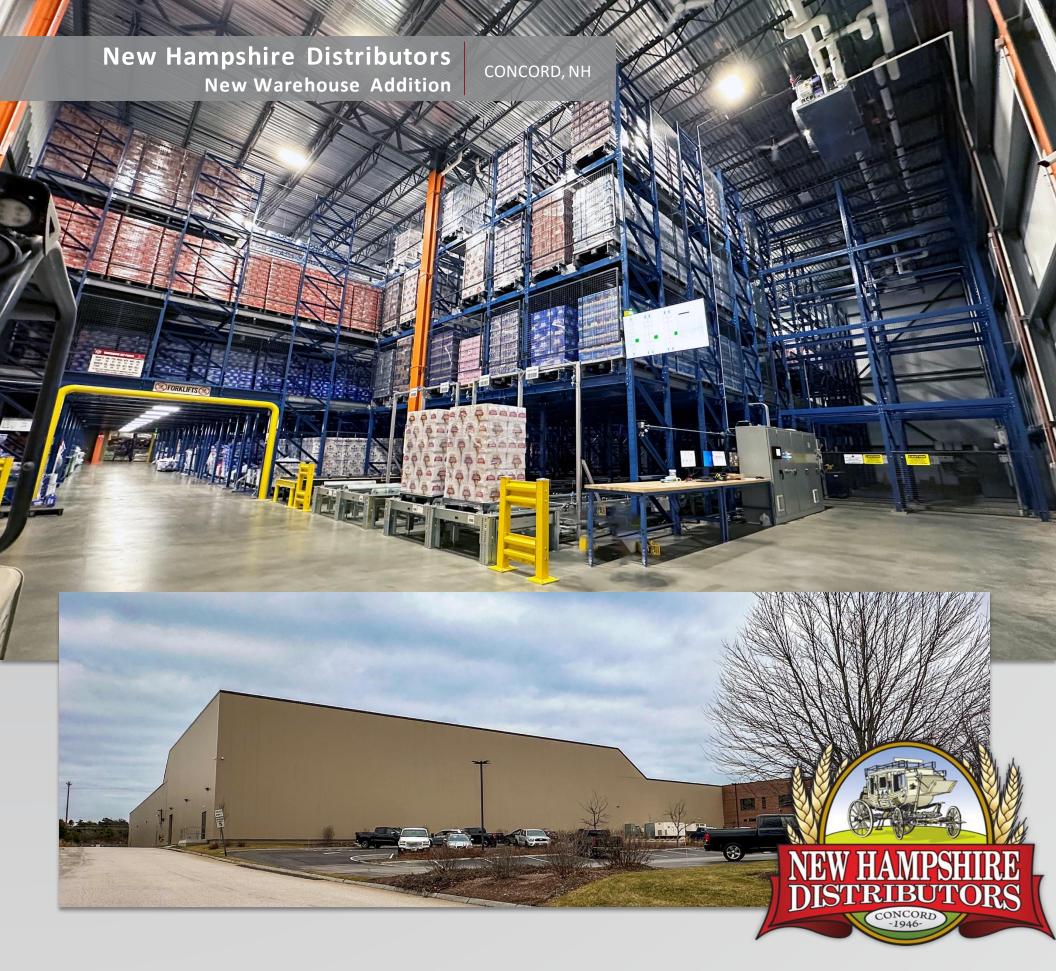

New Hampshire Distributors, facing surging sales and seeking warehouse expansion, partnered with The H.L. Turner Group Inc. (TTG) for an ingenious solution. A 12-foot roof for a new automated picking system threatened snow drifts and operations. TTG's creative engineering helped NH Distributors overcome seemingly insurmountable obstacles.

Beyond functionality, TTG prioritized energy efficiency, low maintenance, and future growth capacity. This groundbreaking project exemplifies TTG's dedication to innovative engineering and tangible delivering results for clients. lt unquestionably embodies the spirit of the ACEC-NH Excellence in Engineering Awards and deserves recognition.